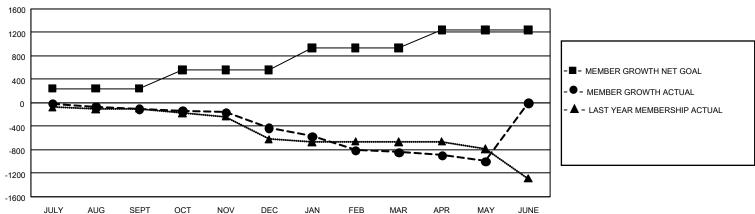

## GOALS AND ACTUAL MEMBERS CUMULATIVE

| DROPPED CLUBS: 31                 |       | 426 CLUBS OF 1,104 ADDED 1 OR<br>MORE NEW MEMBERS | GENDER DISTRIBUTION             |                 |       |
|-----------------------------------|-------|---------------------------------------------------|---------------------------------|-----------------|-------|
|                                   |       |                                                   | MALE                            | 18,310 (68.38%) |       |
|                                   |       |                                                   | FEMALE                          | 8,468 (31.62%)  |       |
| DROPPED MEMBERS                   |       |                                                   |                                 | ,               |       |
| DECEASED                          | 564   | CLICK HERE FOR CUMULATIVE                         | TOTAL FAMILY UNIT MEMBERS       |                 | 5,398 |
| CLUB CANCELLED 250<br>OTHER 1,726 |       | MEMBERSHIP DATA                                   |                                 |                 |       |
|                                   |       |                                                   | FAMILY MEMBERS PAYING HALF DUES |                 | 2,774 |
| TOTAL                             | 2,540 |                                                   |                                 |                 |       |