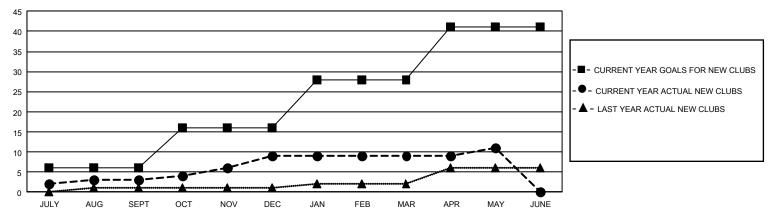

| 3           | 6             | JULY/AUG/SEPT         | 241                    | 533                     | 573                                                |  |
| OCT/NOV/DEC   | 30            | 6           | 5             | OCT/NOV/DEC           | 318                    | 578                     | 853                                                |  |
| JAN/FEB/MAR   | 36            | 0           | 19            | JAN/FEB/MAR           | 373                    | 295                     | 669                                                |  |
| APR/MAY/JUNE  | 39            | 2           | 1             | APR/MAY/JUNE          | 312                    | 341                     | 445                                                |  |

## GOALS AND ACTUAL NEW CLUBS CUMULATIVE



## GOALS AND ACTUAL MEMBERS CUMULATIVE



| DROPPED CLUBS: 31                 |       | 426 CLUBS OF 1,104 ADDED 1 OR<br>MORE NEW MEMBERS | GENDER DISTRIBUTION             |                 |       |
|-----------------------------------|-------|---------------------------------------------------|---------------------------------|-----------------|-------|
|                                   |       |                                                   | MALE                            | 18,310 (68.38%) |       |
|                                   |       |                                                   | FEMALE                          | 8,468 (31.62%)  |       |
| DROPPED MEMBERS                   |       |                                                   |